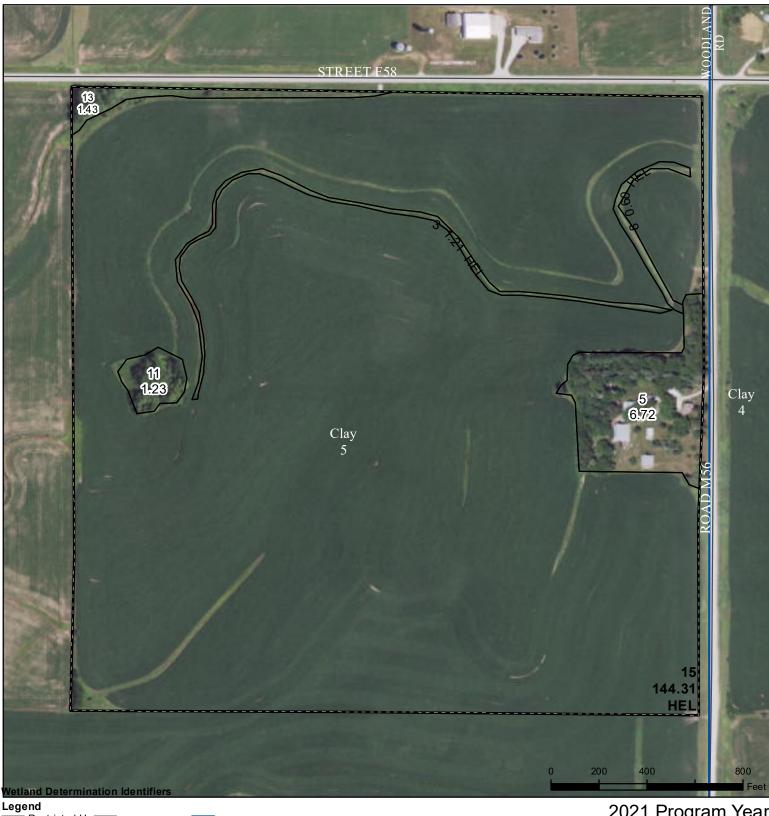

United States Department of Agriculture Shelby County, Iowa

Restricted Use CRP

low a PLSS

2021 Program Year Map Created March 16, 2021

Farm 346

Tract 2702

Tract Cropland Total: 146.12 acres

Exempt from Conservation Compliance Provisions