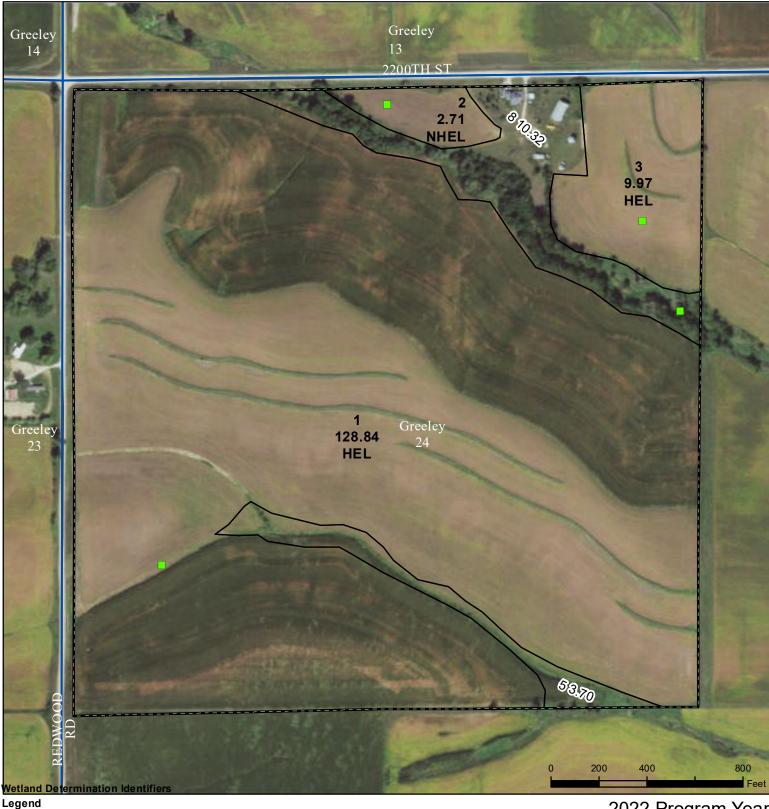

## **Shelby County, Iowa**

Restricted Use Tract Boundary Cropland

lowa PLSS Iowa Roads 2022 Program Year Map Created April 15, 2022

> Farm **608** Tract 1248

Limited Restrictions

**Exempt from Conservation** Compliance Provisions

United States Department of Agriculture (USDA) Farm Service Agency (FSA) maps are for FSA Program administration only. This map does not represent a legal survey or reflect actual ownership; rather it depicts the information provided directly from the producer and/or National Agricultural Imagery Program (NAIP) imagery. The producer accepts the data 'as is' and assumes all risks associated with its use. USDA-FSA assumes no responsibility for actual or consequential damage incurred as a result of any user's reliance on this data outside FSA Programs. Wetland identifiers do not represent the size, shape, or specific determination of the area. Refer to your original determination (CPA-026 and attached maps) for exact boundaries and determinations or contact USDA Natural Resources Conservation Service (NRCS).

Tract Cropland Total: 141.52 acres