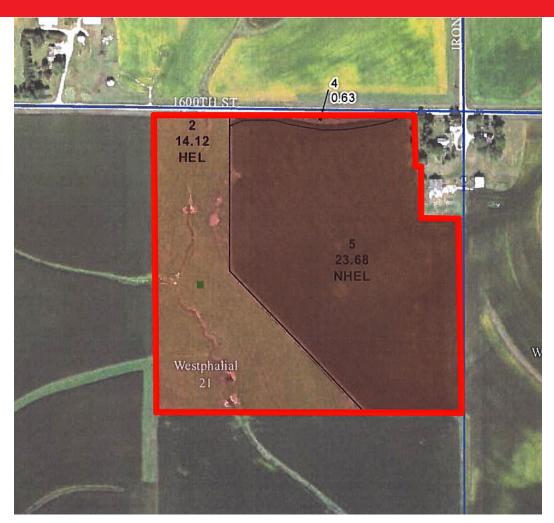

#### **LEGAL DESCRIPTION:**

The Northeast Quarter of the Northeast Quarter of Section 21, Twp. 80 North, Range 39 West of the 5th P.M., Shelby County, Iowa, except therefrom Parcel A as described in Survey recorded as Instrument No. 1963-2004.

#### **FSA INFORMATION:**

Farmland Acres: 38.43 Acres M/L Cropland Acres: 37.80 Acres M/L

**CSR2:** 67.3

Acre Corn Base: 24.8 PLC Yield: 200

Tiled: YES

Soil Types: Ackmore, Judson-Ackmore-Colo, Monona