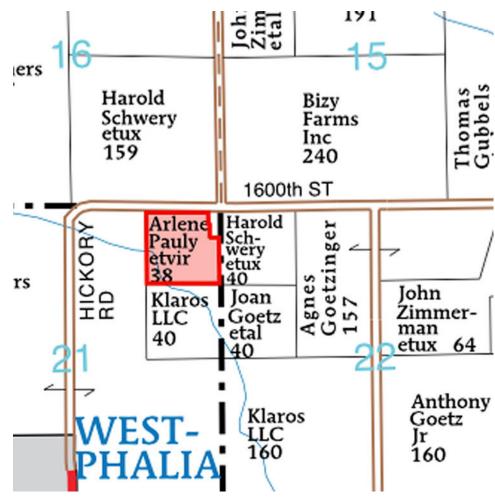

#### **FARM LOCATION:**

From Westphalia, IA go 1 mile north on Hickory Rd. and then curves east on 1600th St. Go .25 miles east and farm is on the south side of the road.

#### **LEGAL DESCRIPTION:**

The Northeast Quarter of the Northeast Quarter of Section 21, Twp. 80 North, Range 39 West of the 5th P.M., Shelby County, Iowa, except therefrom Parcel A as described in Survey recorded as Instrument No. 1963-2004.