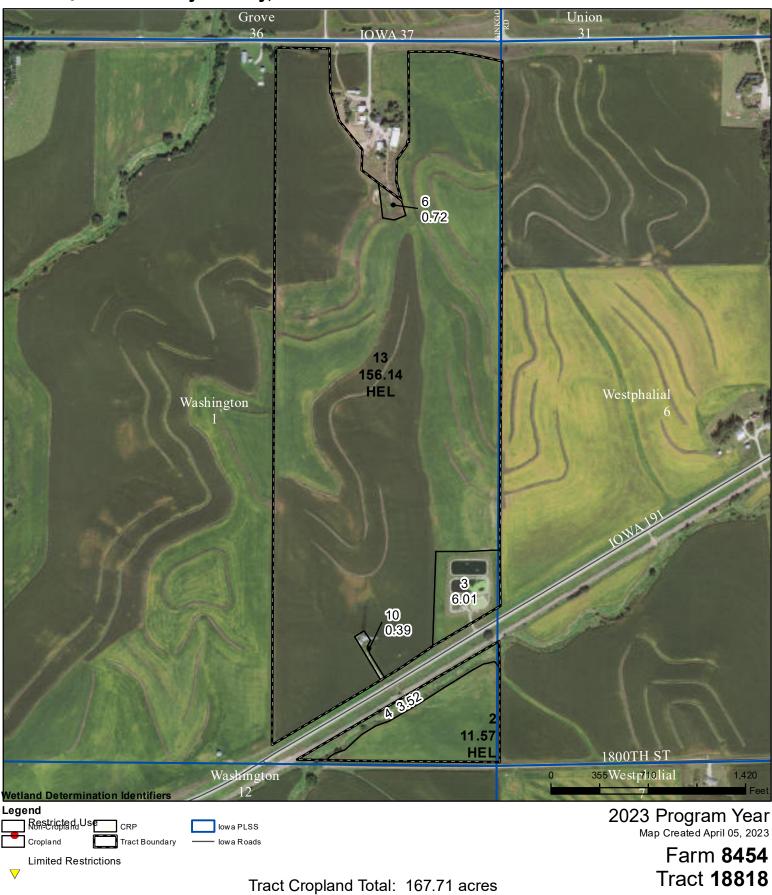

## United States Department of Agriculture Shelby County, Iowa

Exempt from Conservation

Compliance Provisions

United States Department of Agriculture (USDA) Farm Service Agency (FSA) maps are for FSA Program administration only. This map does not represent a legal survey or reflect actual ownership; rather it depicts the information provided directly from the producer and/or National Agricultural Imagery Program (NAIP) imagery. The producer accepts the data 'as is' and assumes all risks associated with its use. USDA-FSA assumes no responsibility for actual or consequential damage incurred as a result of any user's reliance on this data outside FSA Programs. Wetland identifiers do not represent the size, shape, or specific determination of the area. Refer to your original determination (CPA-026 and attached maps) for exact boundaries and determinations or contact USDA Natural Resources Conservation Service (NRCS).