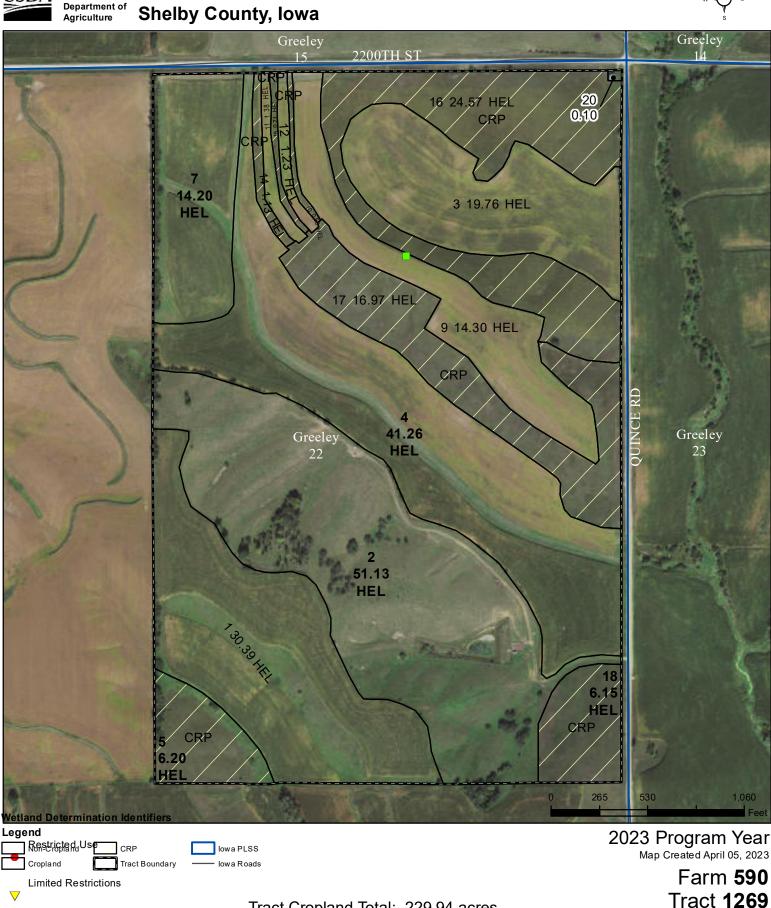

## Tract Cropland Total: 229.94 acres

Exempt from Conservation Compliance Provisions

JSDA

**United States** 

United States Department of Agriculture (USDA) Farm Service Agency (FSA) maps are for FSA Program administration only. This map does not represent a legal survey or reflect actual ownership; rather it depicts the information provided directly from the producer and/or National Agricultural Imagery Program (NAIP) imagery. The producer accepts the data 'as is' and assumes all risks associated with its use. USDA-FSA assumes no responsibility for actual or consequential damage incurred as a result of any user's reliance on this data outside FSA Programs. Wetland identifiers do not represent the size, shape, or specific determination of the area. Refer to your original determination (CPA-026 and attached maps) for exact boundaries and determinations or contact USDA Natural Resources Conservation Service (NRCS).