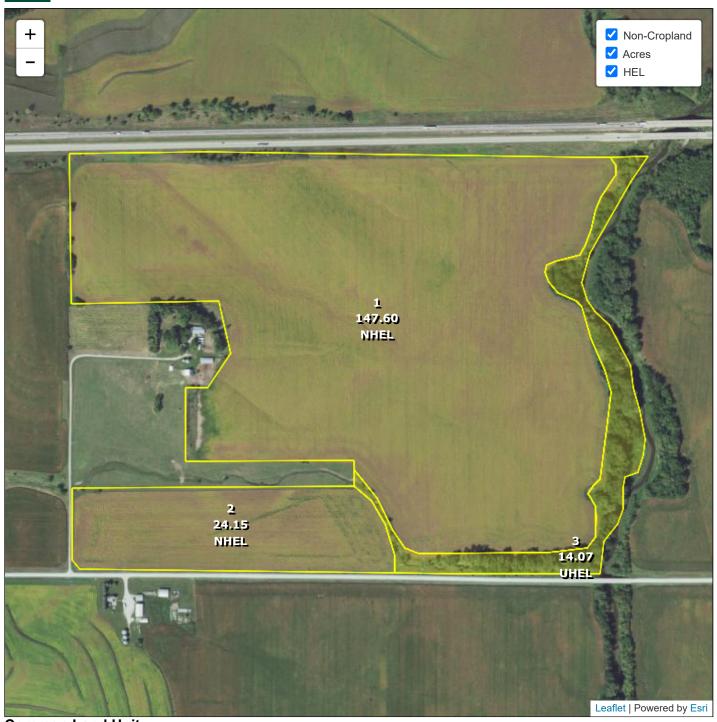

**Common Land Unit** 

Farm **4295** 

Tract **6324** 

Cropland

2023 Crop Year

Non-cropland CRP

Restricted Use

Limited Restrictions