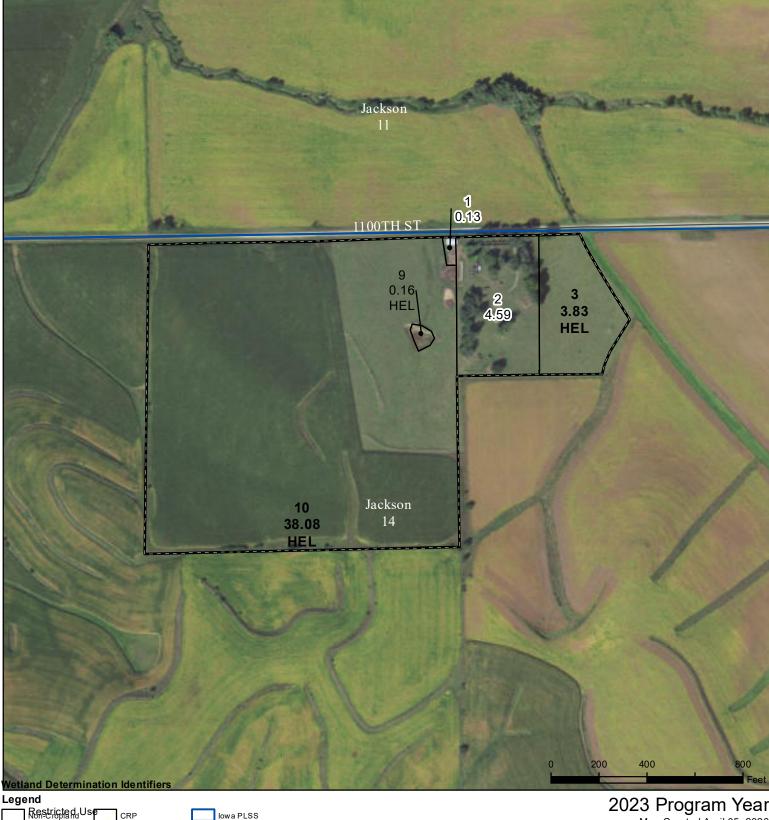

Restricted Use CRP Tract Boundary Cropland

low a Roads

2023 Program Year Map Created April 05, 2023

Farm 8226 Tract 17744

Exempt from Conservation

**Compliance Provisions** 

Limited Restrictions

 $\nabla$ 

Tract Cropland Total: 42.07 acres